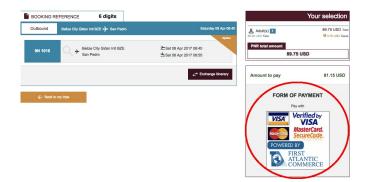

| <b>Book</b> Your Flight                                                                            | WED 29<br>Mar THU 30<br>Mar FRI                                                                                       | San Pedro         SUN 02<br>Apr         MON 03<br>Apr           81.15 um         81.15 um         81.15 um | TUE <sup>04</sup><br>Apr<br>81.15 usp | Change selection                                                               |
|----------------------------------------------------------------------------------------------------|-----------------------------------------------------------------------------------------------------------------------|------------------------------------------------------------------------------------------------------------|---------------------------------------|--------------------------------------------------------------------------------|
|                                                                                                    |                                                                                                                       | Flex Fares                                                                                                 | -                                     | Your selection                                                                 |
| One way         Round trip         Multi City           One way         Belize City Gldsn Intl BZE | Belize Chy Gidsn Int EX2:         06:40           © 00:15         Q, Direct BH1010           Sen Pedro         06:55  | 9 81.15 USD                                                                                                | Press                                 | Belize City → San Pedro<br>Gidsn Inti BZE<br>Sat 01 Apr 06:40 Sat 01 Apr 06:55 |
| Ĵ<br>San Pedro ✓                                                                                   | © 00:15 Q. Direct 9N010                                                                                               | 9 81.15 USD                                                                                                | 71000                                 | Arnount 81.15 USD     Adult(s) 1     81.15 USD Total                           |
| Departure           01/04/2017                                                                     | O 00:15 Q, Direct 9N012                                                                                               | 81.15 USD                                                                                                  | Promo                                 | 00.050 Fare 0 3.75 USD Taxes PNR total amount 81.15 USD                        |
| My travel dates are flexible Adult(s) Child(ren) from 2 to 12 years old                            | Bolizo City Gidan Intil BZE         08:40           © 00:15         Q. Direct BM205           San Pedro         08:55 | 9 81.15 USD                                                                                                | P70800                                | I accept the general terms of sale.      Log on to book     Book as a guest    |
| - 1 + - 0 +                                                                                        | Bolize City Giden and BZE         08:41           O 00:15         Q, Direct BN022           Sen Fedro         08:56   | 9 81.15 USD                                                                                                | Promo                                 |                                                                                |
| - 0 +                                                                                              | O 00:20 Q, Direct 9N026                                                                                               | 9 81.15 USD                                                                                                | Promo                                 |                                                                                |
| Promotional sunset                                                                                 |                                                                                                                       |                                                                                                            | 1                                     |                                                                                |

An email is automatically generated saying you have a time frame to make a payment.

To pay immediately with a credit card, click anywhere in the FORM OF PAYMENT box, (circled in red) which will then take you to the payment page.