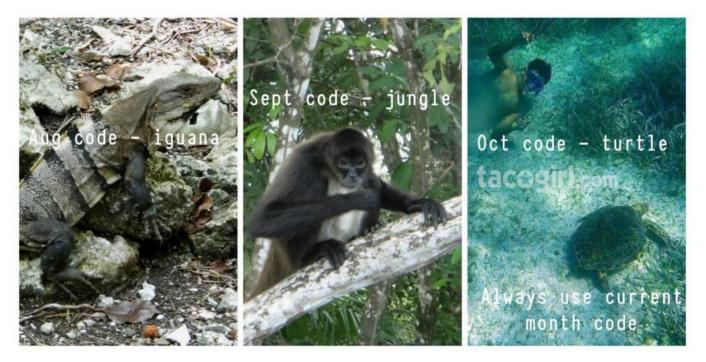

## Codes: August - iguana September - jungle October - turtle

The screenshots below give you what the pages will look like. On the left is the selection field, and on the right is your results page, (after you've hit "Search flights" and clicked the "I am not a robot" box) where you can select the flight time of your choice by clicking on the large bar that quotes the price. Please make sure you see orange word "Promo" before booking to ensure discount is being applied. You can also see the regular price above the total. Check the "I accept general terms of sale" box and click on "Book as a guest". You'll be taken to the passenger profile page. Once you've completed that, hit "Book" and it will take you to Booking Reference page. *See next page of this document.* 